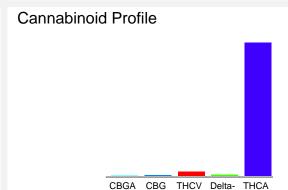

## Cannabinoid Profile by HPLC

0.28%

Delta-9-THC

0.00%

CBD

| Cannabinoid          | % wt  | mg/g   |
|----------------------|-------|--------|
| CBGA                 | 0.11  | 1.1    |
| CBG                  | 0.129 | 1.29   |
| THCVa                | 1.094 | 10.94  |
| Delta-9-THC          | 0.278 | 2.78   |
| THCA                 | 33.99 | 339.92 |
| Total Cannabinoids   | 35.60 | 356.0  |
| Calculated Total THC | 30.09 | 300.89 |
| Calculated CBD Yield | 0.00  | 0.00   |

Calculated Total THC = Delta-9-THC + 0.877 \* THCA Calculated Maximum CBD Yield = CBD + 0.877 \* CBDA

35.60%

**Total Cannabinoids** 