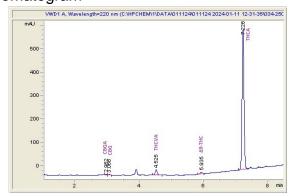

# Sample 656-011124-102

Sample Submitted: 01-11-2024; Report Date: 01-19-2024

# Purple Punch

Plant Material: Infused Flower

#### Chromatogram





а

0.11 0.129 1.094 0.278 33.992

9-THC

## Cannabinoid Profile by HPLC

0.28%

Delta-9-THC

0.00%

CBD

| Cannabinoid          | % wt  | mg/g   |
|----------------------|-------|--------|
| CBGA                 | 0.11  | 1.1    |
| CBG                  | 0.129 | 1.29   |
| THCVa                | 1.094 | 10.94  |
| Delta-9-THC          | 0.278 | 2.78   |
| THCA                 | 33.99 | 339.92 |
| Total Cannabinoids   | 35.60 | 356.0  |
| Calculated Total THC | 30.09 | 300.89 |
| Calculated CBD Yield | 0.00  | 0.00   |

Calculated Total THC = Delta-9-THC + 0.877 \* THCA Calculated Maximum CBD Yield = CBD + 0.877 \* CBDA

35.60%

**Total Cannabinoids** 

## Marin Analytics, LLC

250 Bel Marin Keys Blvd, Suite D4 Novato, CA 94949

833-321-TEST / info@marinanalytics.com



Mike Clemmons L