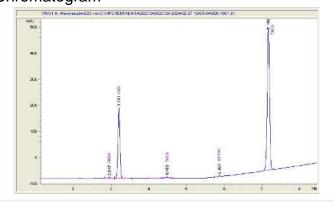

#### Chromatogram

# Cannabinoid Profile CBGA CBG THCV Delta- THCA a 9-THC

0.59 32.146 0.694 0.263 65.628

% wt

### Cannabinoid Profile by HPLC

0.26%

Delta-9-THC

0.00%

CBD

| Calculated CBD Yield | 0.00  | 0.00   |
|----------------------|-------|--------|
| Calculated Total THC | 57.82 | 578.19 |
| Total Cannabinoids   | 99.32 | 993.2  |
| THCA                 | 65.63 | 656.28 |
| Delta-9-THC          | 0.263 | 2.63   |
| THCVa                | 0.694 | 6.94   |
| CBG                  | 32.15 | 321.46 |
| CBGA                 | 0.59  | 5.9    |