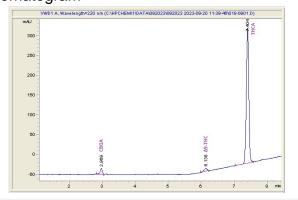

### Chromatogram

### Cannabinoid Profile by HPLC

0.29%

Delta-9-THC

0.00%

**CBD** 

| Cannabinoid          | % wt  | mg/g   |
|----------------------|-------|--------|
| CBGA                 | 0.716 | 7.16   |
| Delta-9-THC          | 0.287 | 2.87   |
| THCA                 | 19.18 | 191.78 |
| Total Cannabinoids   | 20.18 | 201.8  |
| Calculated Total THC | 17.11 | 171.06 |
| Calculated CBD Yield | 0.00  | 0.00   |