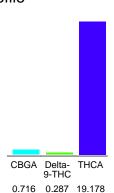

#### Cannabinoid Profile

### Cannabinoid Profile by HPLC

0.29%

Delta-9-THC

0.00%

**CBD** 

| Cannabinoid          | % wt  | mg/g   |
|----------------------|-------|--------|
| CBGA                 | 0.716 | 7.16   |
| Delta-9-THC          | 0.287 | 2.87   |
| THCA                 | 19.18 | 191.78 |
| Total Cannabinoids   | 20.18 | 201.8  |
| Calculated Total THC | 17.11 | 171.06 |
| Calculated CBD Yield | 0.00  | 0.00   |