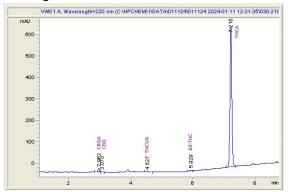

#### Chromatogram

CBGA CBG

THCV

а

0.637 0.075 0.139 0.203 33.426

Delta- THCA

9-THC

Yield = CBD + 0.877CBDA

**Cannabinoid Profile** 