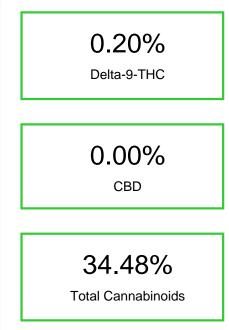

### Cannabinoid Profile by HPLC

| Cannabinoid                                       | % wt  | mg/g   |
|---------------------------------------------------|-------|--------|
| CBGA                                              | 0.637 | 6.37   |
| CBG                                               | 0.075 | 0.75   |
| THCVa                                             | 0.139 | 1.39   |
| Delta-9-THC                                       | 0.203 | 2.03   |
| THCA                                              | 33.43 | 334.26 |
| Total Cannabinoids                                | 34.48 | 344.8  |
| Calculated Total THC                              | 29.52 | 295.18 |
| Calculated CBD Yield                              | 0.00  | 0.00   |
| Calculated Total THC = Delta-9-THC + 0.877 * THCA |       |        |
| Calculated Maximum CBD Yield = CBD + 0.877 * CBDA |       |        |