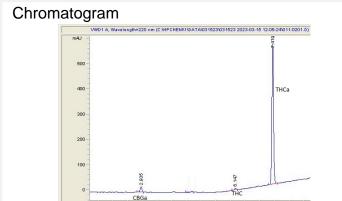

#### Cannabinoid Profile by HPLC

0.19%

Delta-9-THC

0.00%

**CBD** 

| Cannabinoid                                                       | % wt  | mg/g   |
|-------------------------------------------------------------------|-------|--------|
| CBGA                                                              | 0.88  | 8.8    |
| Delta-9-THC                                                       | 0.19  | 1.9    |
| THCA                                                              | 20.52 | 205.2  |
| Total Cannabinoids                                                | 21.59 | 215.9  |
| Calculated Delta-9-THC Yield                                      | 18.19 | 181.86 |
| Calculated CBD Yield                                              | 0.00  | 0.00   |
| Coloulated Maximum Dalta 0 THC Viold - Dalta 0 THC + 0 977 * THCA |       |        |