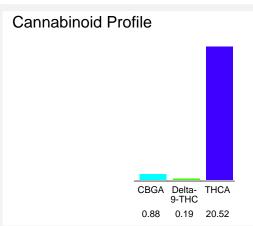

#### Cannabinoid Profile by HPLC

0.19%

Delta-9-THC

0.00%

**CBD** 

| Cannabinoid                                                       | % wt  | mg/g   |
|-------------------------------------------------------------------|-------|--------|
| CBGA                                                              | 0.88  | 8.8    |
| Delta-9-THC                                                       | 0.19  | 1.9    |
| THCA                                                              | 20.52 | 205.2  |
| Total Cannabinoids                                                | 21.59 | 215.9  |
| Calculated Delta-9-THC Yield                                      | 18.19 | 181.86 |
| Calculated CBD Yield                                              | 0.00  | 0.00   |
| Coloulated Maximum Dalta 0 THC Viold - Dalta 0 THC + 0 977 * THCA |       |        |