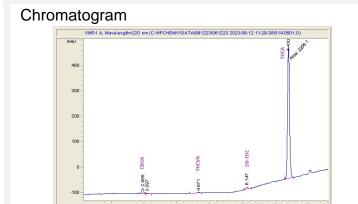

### Cannabinoid Profile by HPLC

0.24%

Delta-9-THC

0.00% CBD

| Cannabinoid                                       | % wt  | mg/g   |
|---------------------------------------------------|-------|--------|
| CBGA                                              | 0.786 | 7.86   |
| THCVa                                             | 0.146 | 1.46   |
| Delta-9-THC                                       | 0.239 | 2.39   |
| THCA                                              | 21.33 | 213.33 |
| Total Cannabinoids                                | 22.50 | 225.0  |
| Calculated Total THC                              | 18.95 | 189.48 |
| Calculated CBD Yield                              | 0.00  | 0.00   |
| Calculated Total THC = Delta-9-THC + 0.877 * THCA |       |        |