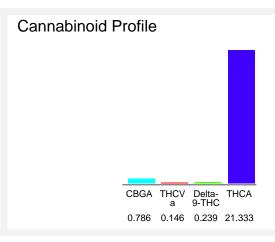

### Cannabinoid Profile by HPLC

0.24%

Delta-9-THC

0.00% CBD

| Cannabinoid                                       | % wt  | mg/g   |
|---------------------------------------------------|-------|--------|
| CBGA                                              | 0.786 | 7.86   |
| THCVa                                             | 0.146 | 1.46   |
| Delta-9-THC                                       | 0.239 | 2.39   |
| THCA                                              | 21.33 | 213.33 |
| Total Cannabinoids                                | 22.50 | 225.0  |
| Calculated Total THC                              | 18.95 | 189.48 |
| Calculated CBD Yield                              | 0.00  | 0.00   |
| Calculated Total THC = Delta-9-THC + 0.877 * THCA |       |        |