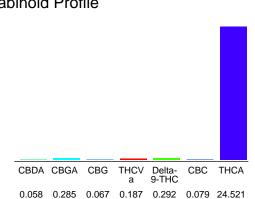

#### Cannabinoid Profile

## Cannabinoid Profile by HPLC

0.29%

Delta-9-THC

0.00%

**CBD** 

25.49%

**Total Cannabinoids** 

| Cannabinoid          | % wt  | mg/g   |
|----------------------|-------|--------|
| CBDA                 | 0.058 | 0.58   |
| CBGA                 | 0.285 | 2.85   |
| CBG                  | 0.067 | 0.67   |
| THCVa                | 0.187 | 1.87   |
| Delta-9-THC          | 0.292 | 2.92   |
| CBC                  | 0.079 | 0.79   |
| THCA                 | 24.52 | 245.21 |
| Total Cannabinoids   | 25.49 | 254.9  |
| Calculated Total THC | 21.80 | 217.97 |
| Calculated CBD Yield | 0.05  | 0.51   |