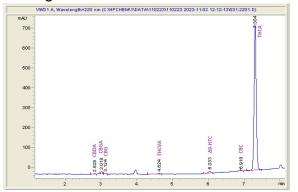

## FC Distribution

## Sample 623-110223-046

Donny Burger (THCA Hemp)

Sample Submitted: 11-02-2023; Report Date: 11-08-2023

# Donny Burger (THCA Hemp)

Plant Material: Hemp Flower

### Chromatogram



#### Cannabinoid Profile



## Cannabinoid Profile by HPLC

0.29%

Delta-9-THC

0.00%

**CBD** 

25.49%

**Total Cannabinoids** 

| Cannabinoid          | % wt  | mg/g   |
|----------------------|-------|--------|
| CBDA                 | 0.058 | 0.58   |
| CBGA                 | 0.285 | 2.85   |
| CBG                  | 0.067 | 0.67   |
| THCVa                | 0.187 | 1.87   |
| Delta-9-THC          | 0.292 | 2.92   |
| CBC                  | 0.079 | 0.79   |
| THCA                 | 24.52 | 245.21 |
| Total Cannabinoids   | 25.49 | 254.9  |
| Calculated Total THC | 21.80 | 217.97 |
| Calculated CBD Yield | 0.05  | 0.51   |

Calculated Total THC = Delta-9-THC + 0.877 \* THCA
Calculated Maximum CBD Yield = CBD + 0.877 \* CBDA

Marin Analytics, LLC 250 Bel Marin Keys Blvd, Suite D4 Novat